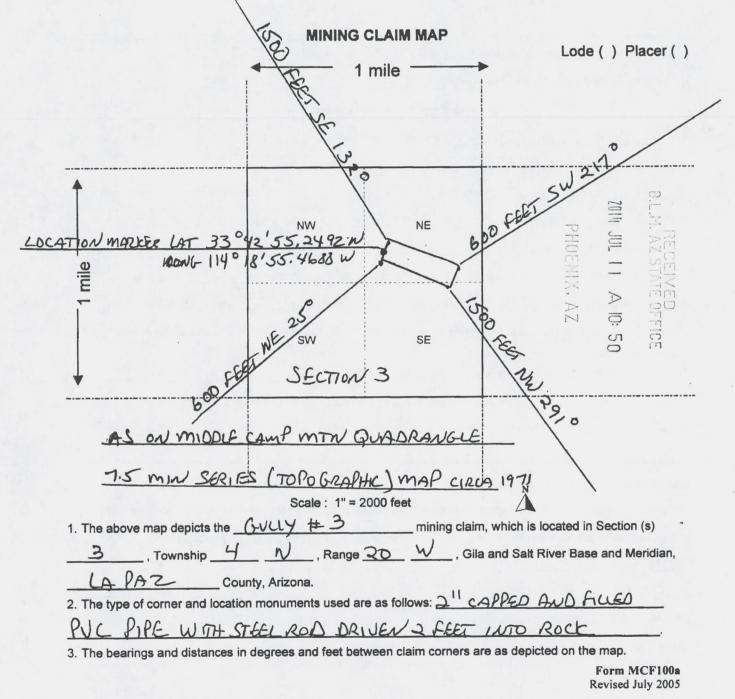

| ,           |               |                 |                                        | County | , Arizona. |     |
|-------------|---------------|-----------------|----------------------------------------|--------|------------|-----|
| Line<br>No. | AMC<br>NUMBER | CLAIM/SITE NAME | COUNTY RECORDER<br>DATA (If available) | TWP    | RNG        | SEC |
| 1           | 428762        | Gully#1         |                                        | 4N     | 20         | 2   |
| 2           | 428763        | Gully #2        |                                        | 4N     | 20         | 2   |
| 3           | 428764        | Gully #3        |                                        | 411    | 20         | 2   |
| 4           | 428765        | Gully #4        |                                        | 4N     | 20         | 2   |
| 5           | 430126        | Gully#5         |                                        | 4N     | 20         | 3   |
| 6           | 430130        | Gully #9        |                                        | HAL    | 20         | 4   |