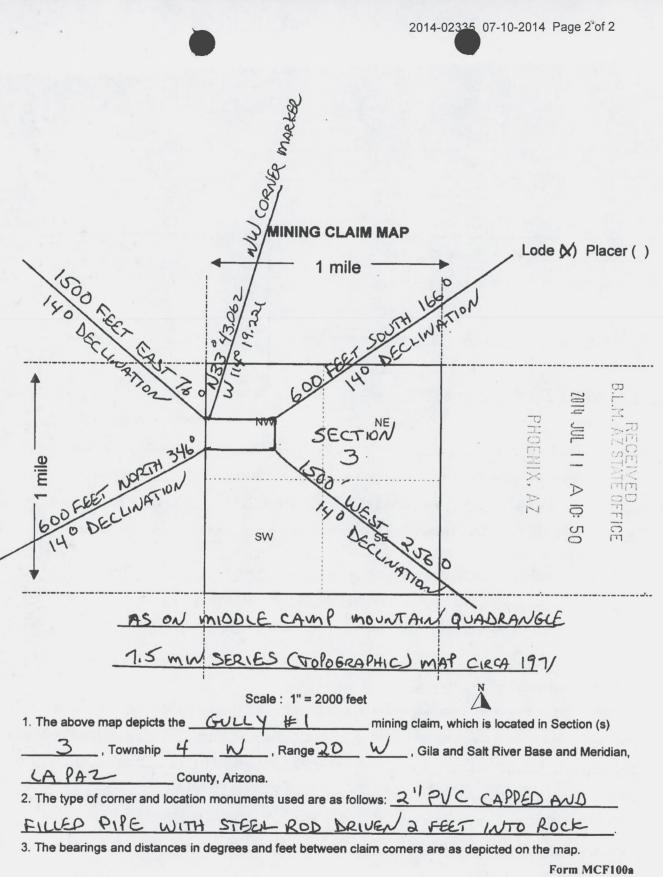

SECTION 3-4, T-4N. LOCATION 1                                        | MARKE            | 2 15 30             |                                 |        |
| NORTH AND SO' FAST OF 14 SECTIO.                                         | NMARI            | ER                  |                                 | -      |
| DATED AND POSTED on the ground this day of                               |                  |                     |                                 |        |
| LOCATOR (S) Sur JAnderon                                                 |                  | _                   |                                 |        |
|                                                                          |                  | R                   | Form MCF100<br>evised July 2005 |        |



Revised July 2005

AMC42876

N



2014-02334 Page 1 of 2 Requested By: Glona Anderson SHELLY D BAKER, RECORDER OFFICIAL RECORDS OF LA PAZ COUNTY, AZ 07-10-2014 04:17 PM Recording Fee \$10.00

| LOCATION NOTICE FOR LODE MINING CLAIM                                                            |                 |            | с-            | 2014 JUL         |        |     |
|--------------------------------------------------------------------------------------------------|-----------------|------------|---------------|------------------|--------|-----|
| NOTICE IS HEREBY GIVEN that the GULLY # 2                                                        | BLM             |            | PHOE          | JUL              | 科西     |     |
| lóde mining claim has been located