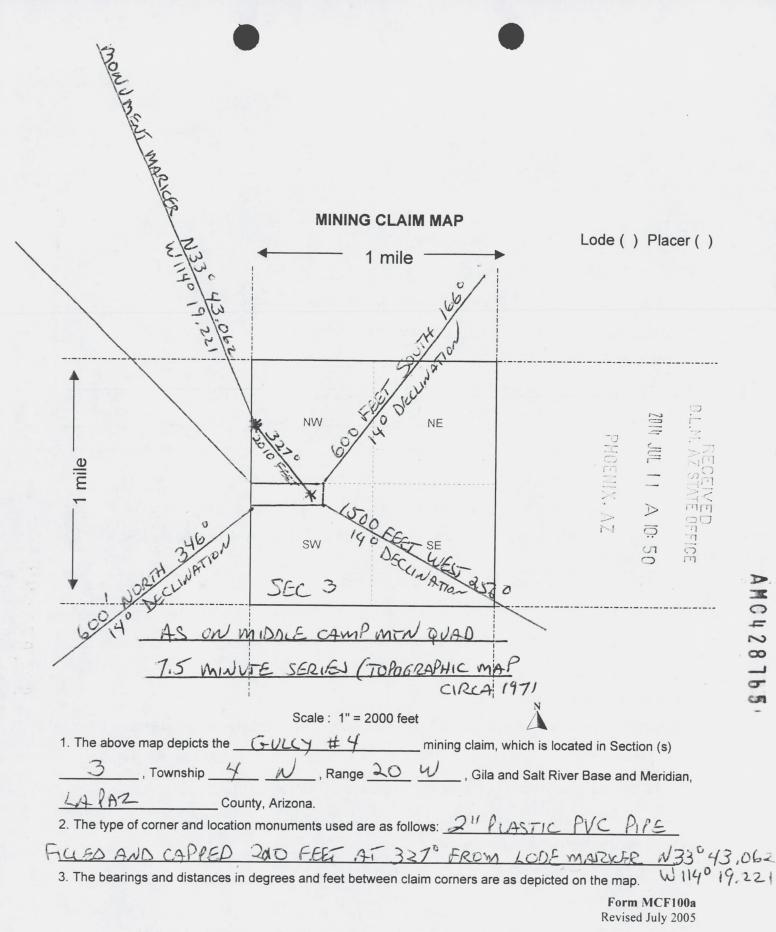

| ,           |               |                 |                                        | County | , Arizona. |     |
|-------------|---------------|-----------------|----------------------------------------|--------|------------|-----|
| Line<br>No. | AMC<br>NUMBER | CLAIM/SITE NAME | COUNTY RECORDER<br>DATA (If available) | TWP    | RNG        | SEC |
| 1           | 428762        | Gully#1         |                                        | 4N     | 20         | 2   |
| 2           | 428763        | Gully #2        |                                        | 4N     | 20         | 2   |
| 3           | 428764        | Gully #3        |                                        | 411    | 20         | 2   |
| 4           | 428765        | Gully #4        |                                        | 4N     | 20         | 2   |
| 5           | 430126        | Gully#5         |                                        | 4N     | 20         | 3   |
| 6           | 430130        | Gully #9        |                                        | HAL    | 20         | 4   |