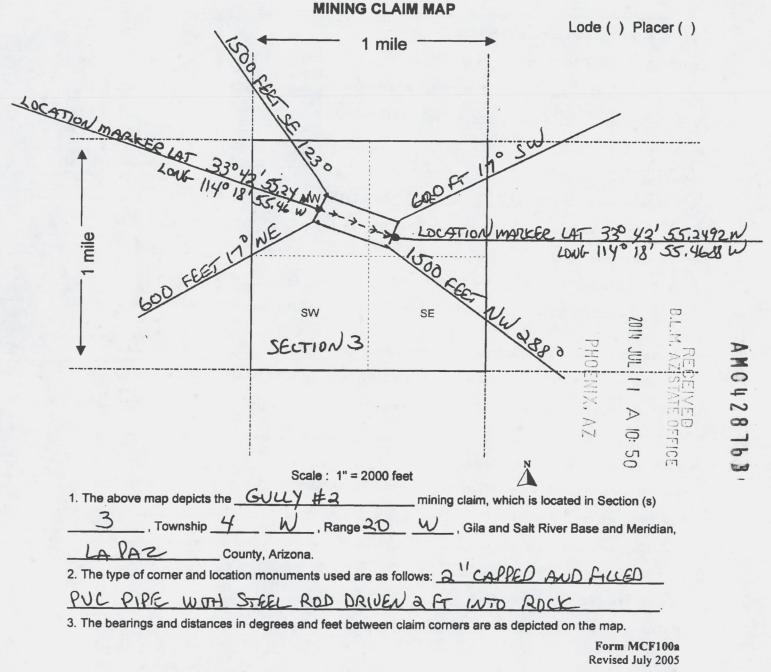

| ,           |               |                 |                                        | County | , Arizona. |     |
|-------------|---------------|-----------------|----------------------------------------|--------|------------|-----|
| Line<br>No. | AMC<br>NUMBER | CLAIM/SITE NAME | COUNTY RECORDER<br>DATA (If available) | TWP    | RNG        | SEC |
| 1           | 428762        | Gully#1         |                                        | 4N     | 20         | 2   |
| 2           | 428763        | Gully #2        |                                        | 4N     | 20         | 2   |
| 3           | 428764        | Gully #3        |                                        | 411    | 20         | 2   |
| 4           | 428765        | Gully #4        |                                        | 4N     | 20         | 2   |
| 5           | 430126        | Gully#5         |                                        | 4N     | 20         | 3   |
| 6           | 430130        | Gully #9        |                                        | HAL    | 20         | 4   |